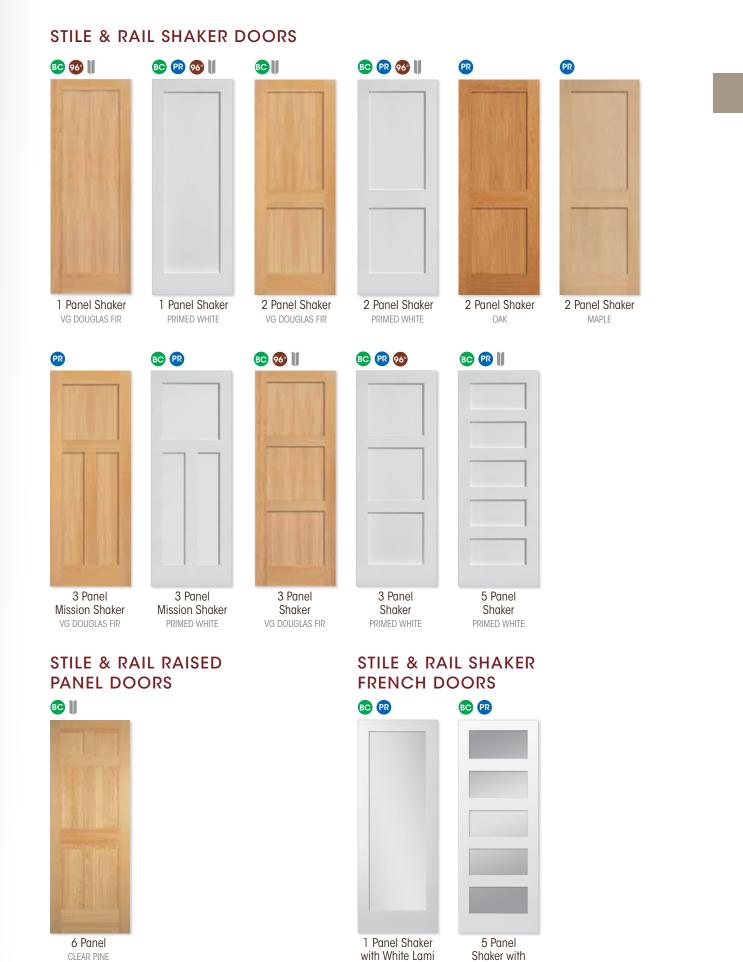

## HERITAGE<sup>®</sup> SERIES

Whatever your style, Masonite's Heritage Series interior doors will help you achieve your unique design vision. Add color to enhance your style and transform your home.

- Combines the classic lines of wood shaker doors with the durability of molded panel engineering
- The smooth, primed surface is perfect for painting to match or accent your interior
- Available in passage and bifold doors