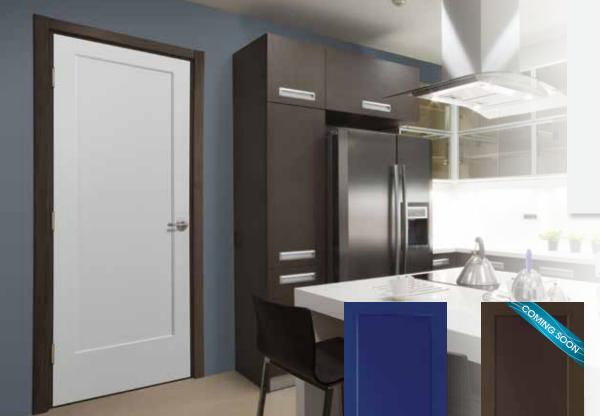

## HERITAGE<sup>®</sup> SERIES

Whatever your style, Masonite's Heritage Series interior doors will help you achieve your unique design vision. Add color to enhance your style and transform your home.

- Combines the classic lines of wood shaker doors with the durability of molded panel engineering
- The smooth, primed surface is perfect for painting to match or accent your interior
- Available in passage and bifold doors

# interior doors

**BROUGHT TO YOU BY:** M ETRIE

NOW STOCKED at Metrie, Langley BC

Look inside and ask your sales rep for more info.

Glass

PRIMED WHITE

White Lami Glass

PRIMED WHITE