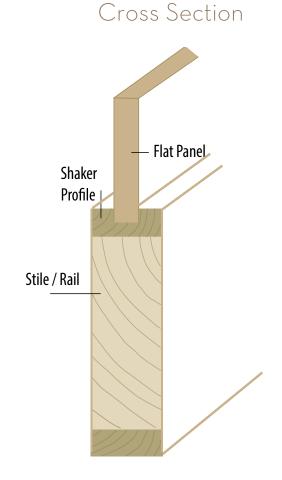

### **SPECIFICATIONS**

#### Dimensions

Thickness: 1-3/8" or (1-3/4" custom)

Doors: 1/6\*, 2/0, 2/4, 2/6, 2/8, 2/10, & 3/0

Bifolds: 2/0, 2/6, & 3/0

Height: 6/8

Panels: 1/2" Flat Panel (1-3/8" door) 3/4" Flat Panel (1-3/4" custom door)