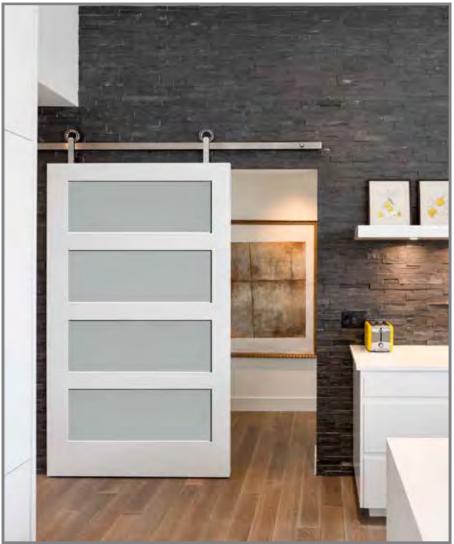

#### **SHAKER PANEL DOORS AND BIFOLDS** FIR

Want something completely different? Consider Douglas Fir. Our Fir doors feature a fine vertical grain in soft brown tones. Clear coat or stain and you will create a warm, natural look with this West Coast staple.

Fir 8402 The materials contained in this page are for presentation purpose; actual prefinished color may vary.