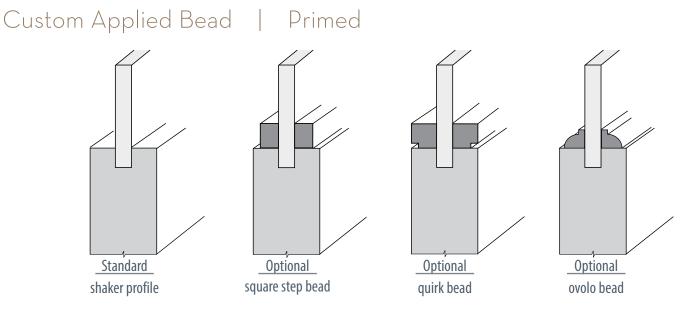

### PRIMED | SHAKER PANEL DOORS WITH BEADING

Now you can create a different architectural look with any of our door styles. Customize your look by adding one of the following beading profiles:

Note: Custom applied bead will add additional time for processing.