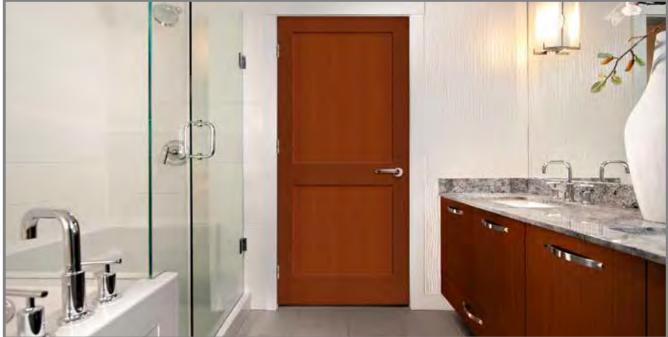

#### **SHAKER PANEL DOORS AND BIFOLDS** FIR

Want something completely different? Consider Douglas Fir. Our Fir doors feature a fine vertical grain in soft brown tones. Clear coat or stain and you will create a warm, natural look with this West Coast staple.

Fir 8402 The materials contained in this page are for presentation purpose; actual prefinished color may vary.