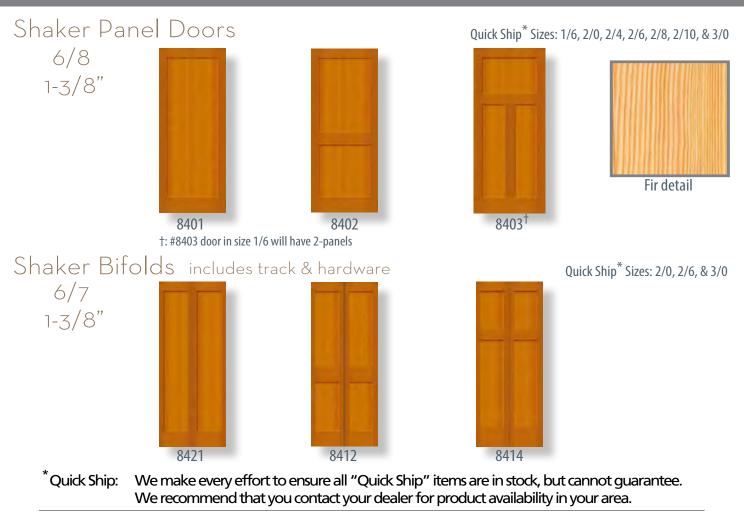

#### **SHAKER PANEL DOORS AND BIFOLDS** FIR

Want something completely different? Consider Douglas Fir. Our Fir doors feature a fine vertical grain in soft brown tones. Clear coat or stain and you will create a warm, natural look with this West Coast staple.

Fir 8402 The materials contained in this page are for presentation purpose; actual prefinished color may vary.

#### Dimensions

Thickness: 1-3/8" or (1-3/4" custom)

Doors: 1/6\*, 2/0, 2/4, 2/6, 2/8, 2/10, & 3/0

Bifolds: 2/0, 2/6, & 3/0

Height: 6/8

Panels: 1/2" Flat Panel (1-3/8" door) 3/4" Flat Panel (1-3/4" custom door)

\*The panel layout on #8403 will change to a 2-panel in the door size indicated.

Also Available from your local dealer

Custom sizes Fire-Rated doors Other wood species Complete dimensional specifications