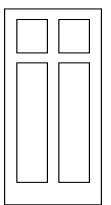

## CUSTOM CAPABILITIES | SHAKER PANEL DOORS

We have the capacity to make many flat panels designs in **1-3/8**" or **1-3/4**" with various **patterns**, **heights**, and **widths**. **Fire-Rated Doors** are also available. Let Trimlite help you create an interior look that will be a true reflection of your taste. Here are just some of the designs we can do: